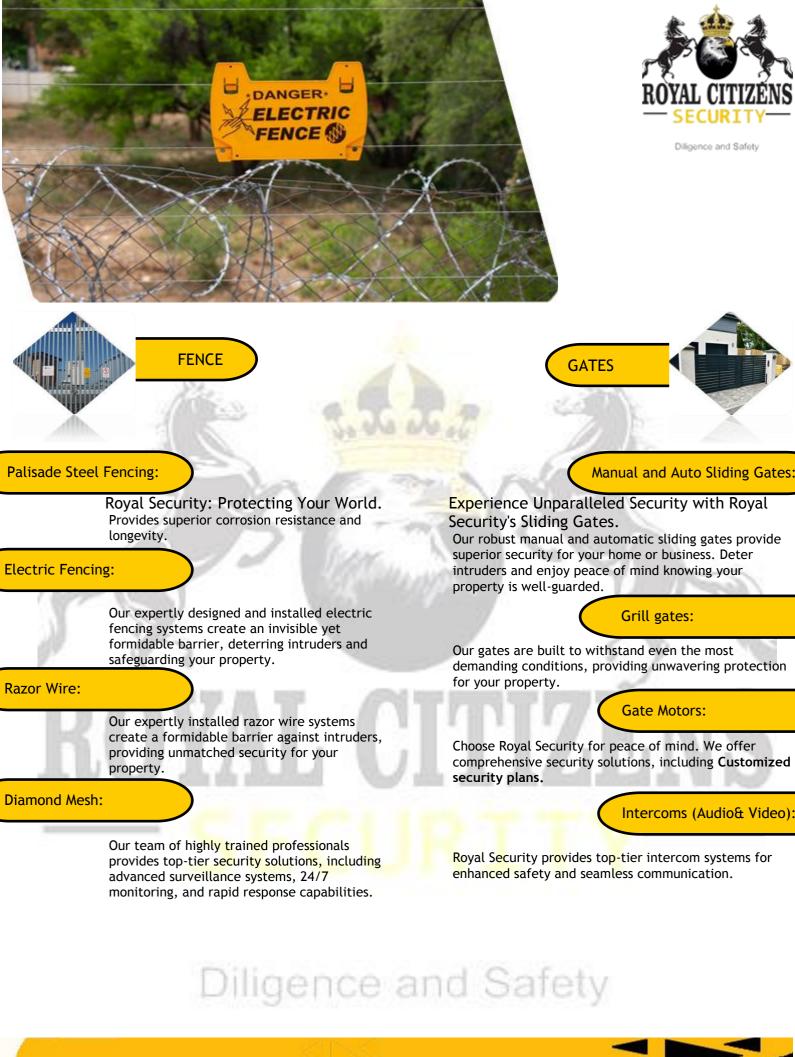

# ACCESS CONTROL

At Royal Citizen, we believe in a layered approach to security. Our advanced access control systems provide a crucial layer of protection

# **Biometric**

Control systems use unique physical or behavioral characteristics of individuals for identification and authentication.

### **RFID card:**

Access control system Utilizes Radio Frequency Identification technology to manage and control access to specific areas

### Boom

Specifically boom gates, are crucial elements of physical access control within security