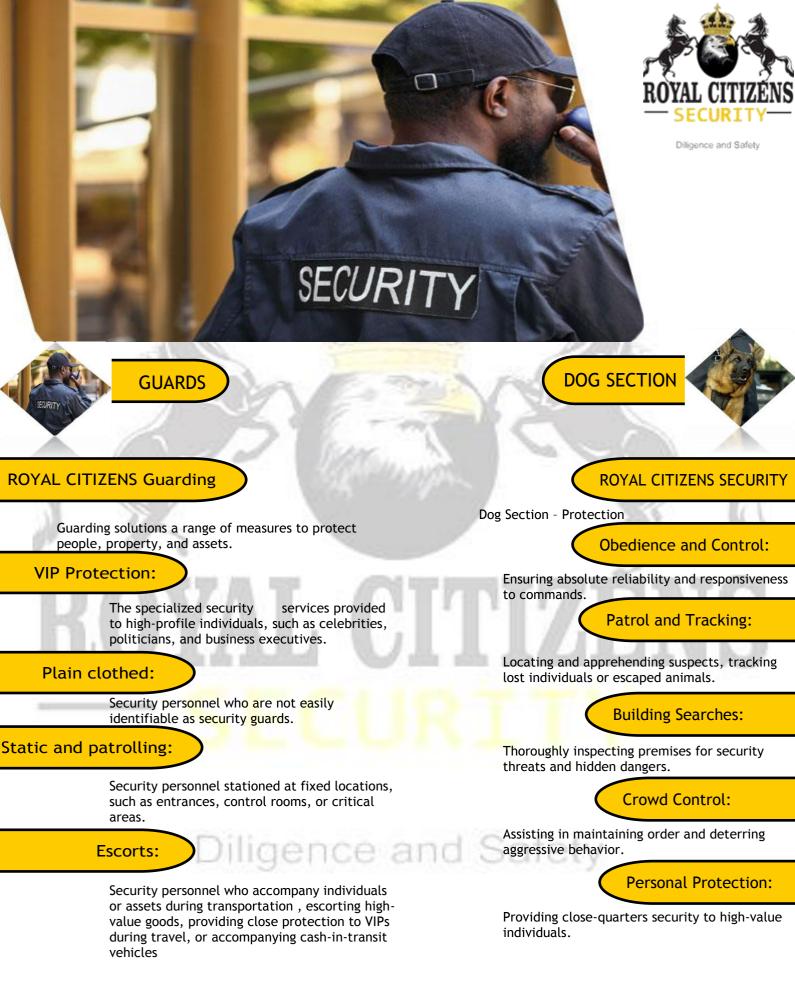

#### Rapid Response

Our highly trained and experienced security personnel are dispatched immediately upon receiving an alarm or distress signal.

#### Cellphone Panic:

Your alert is immediately dispatched to our 24/7 monitoring center and pre-designated emergency contacts (family, friends and security personnel).

#### Ambulances Services:

At Royal Citizen, we prioritize the protection of human life. Our comprehensive ambulance services are designed to safeguard individuals in critical situations